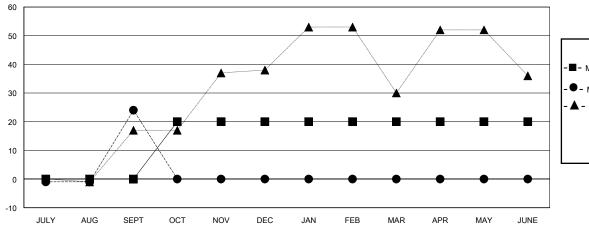

## GOALS AND ACTUAL MEMBERS CUMULATIVE

| - 🔳 - | MEMBER | GROWTH | NET | GOAL |  |
|-------|--------|--------|-----|------|--|
|       |        |        |     |      |  |

- MEMBER GROWTH ACTUAL

▲ - LAST YEAR MEMBERSHIP ACTUAL

## District 134

Results as of: 9/30/2023

| GMT:                  |               | LOC       | ATION UKRAINE |                       |                          |                         | GMT CA                                             |
|-----------------------|---------------|-----------|---------------|-----------------------|--------------------------|-------------------------|----------------------------------------------------|
| Clubs                 |               |           |               |                       | Men                      | nbers                   |                                                    |
| RESULTS FOR 2023-2024 |               |           |               | RESULTS FOR 2023-2024 |                          |                         |                                                    |
| QUARTER               | NEW CLUB GOAL | NEW CLUBS | DROPPED CLUBS | QUARTER MEN           | /IBER GROWTH NET<br>GOAL | MEMBER GROWTH<br>ACTUAL | DROPPED<br>MEMBERS ACTUAL<br>(including transfers) |
| JULY/AUG/SEPT         | 0             | 1         | 0             | JULY/AUG/SEPT         | 0                        | 26                      | 1                                                  |
| OCT/NOV/DEC           | 1             | 0         | 0             | OCT/NOV/DEC           | 20                       | 0                       | 0                                                  |
| JAN/FEB/MAR           | 0             | 0         | 0             | JAN/FEB/MAR           | 0                        | 0                       | 0                                                  |
| APR/MAY/JUNE          | 0             | 0         | 0             | APR/MAY/JUNE          | 0                        | 0                       | 0                                                  |