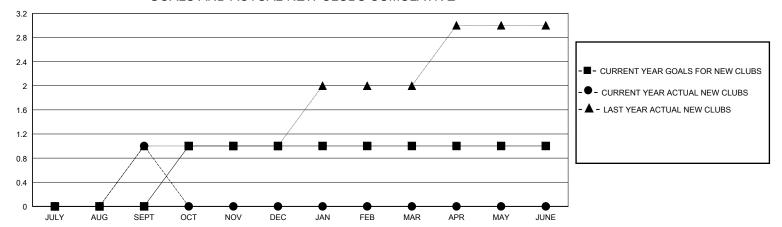

## GOALS AND ACTUAL NEW CLUBS CUMULATIVE

## District 134

Results as of: 9/30/2023

| GMT:                  |               | LOC       | ATION UKRAINE |                       |                          |                         | GMT CA                                             |
|-----------------------|---------------|-----------|---------------|-----------------------|--------------------------|-------------------------|----------------------------------------------------|
| Clubs                 |               |           |               |                       | Men                      | nbers                   |                                                    |
| RESULTS FOR 2023-2024 |               |           |               | RESULTS FOR 2023-2024 |                          |                         |                                                    |
| QUARTER               | NEW CLUB GOAL | NEW CLUBS | DROPPED CLUBS | QUARTER MEN           | /IBER GROWTH NET<br>GOAL | MEMBER GROWTH<br>ACTUAL | DROPPED<br>MEMBERS ACTUAL<br>(including transfers) |
| JULY/AUG/SEPT         | 0             | 1         | 0             | JULY/AUG/SEPT         | 0                        | 26                      | 1                                                  |
| OCT/NOV/DEC           | 1             | 0         | 0             | OCT/NOV/DEC           | 20                       | 0                       | 0                                                  |
| JAN/FEB/MAR           | 0             | 0         | 0             | JAN/FEB/MAR           | 0                        | 0                       | 0                                                  |
| APR/MAY/JUNE          | 0             | 0         | 0             | APR/MAY/JUNE          | 0                        | 0                       | 0                                                  |